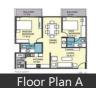

## Floor Plans

## Description

**Pristine Meadows** presents 2 BHK and 3 BHK Apartments in Agrahara Badavane, Thirumenhalli, Bangalore in the size ranges in between 1144 to 1733 sqft. The project makes you feel that every day is an excursion. A I the world-class amenities such as Multi-purpose Hall, Video Intercom, Walking Track, 24Hrs Water Supply etc. Pristine Meadows is conveniently located at Thanisandra Main Road to provide unmatched connectivity from all the important landmarks and places of everyday utility such as hospitals,schools, super marts, parks,recreational centers etc.