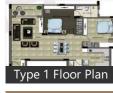

### Floor Plans

Location

# **Properties**

| Туре                    | Area        | Posession               | Price *       |
|-------------------------|-------------|-------------------------|---------------|
| 2BHK Apartment / Flat   | 1178 SqFeet | -                       | ₹67 lakhs     |
| 3BHK Apartment / Flat   | 1582 SqFeet | -                       | ₹ 1.05 crore  |
| 3BHK Apartment / Flat   | 1658 SqFeet | -                       | ₹ 1.06 crore  |
| Residential Plot / Land | 1200 SqFeet | Immediate/Ready to move | ₹ 54.66 lakhs |