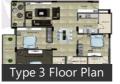

### Floor Plans

Location

# **Properties**

| Туре                    | Area        | Posession               | Price *       |
|-------------------------|-------------|-------------------------|---------------|
| 2BHK Apartment / Flat   | 1178 SqFeet | -                       | ₹67 lakhs     |
| 3BHK Apartment / Flat   | 1582 SqFeet | -                       | ₹ 1.05 crore  |
| 3BHK Apartment / Flat   | 1658 SqFeet | -                       | ₹ 1.06 crore  |
| Residential Plot / Land | 1200 SqFeet | Immediate/Ready to move | ₹ 54.66 lakhs |