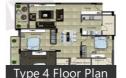

### Floor Plans

Location

# **Properties**

| Туре                    | Area        | Posession               | Price *       |
|-------------------------|-------------|-------------------------|---------------|
| 2BHK Apartment / Flat   | 1178 SqFeet | -                       | ₹67 lakhs     |
| 3BHK Apartment / Flat   | 1582 SqFeet | -                       | ₹ 1.05 crore  |
| 3BHK Apartment / Flat   | 1658 SqFeet | -                       | ₹ 1.06 crore  |
| Residential Plot / Land | 1200 SqFeet | Immediate/Ready to move | ₹ 54.66 lakhs |