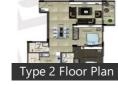

### Floor Plans

Location

# **Properties**

| Туре                    | Area        | Posession               | Price *       |
|-------------------------|-------------|-------------------------|---------------|
| 2BHK Apartment / Flat   | 1178 SqFeet | -                       | ₹67 lakhs     |
| 3BHK Apartment / Flat   | 1582 SqFeet | -                       | ₹ 1.05 crore  |
| 3BHK Apartment / Flat   | 1658 SqFeet | -                       | ₹ 1.06 crore  |
| Residential Plot / Land | 1200 SqFeet | Immediate/Ready to move | ₹ 54.66 lakhs |