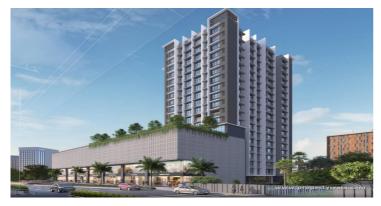

# Wadhwa Dukes Horizon - Chembur, Mumbai

### Wadhwa Dukes Horizon

Wadhwa Dukes Horizon by Wadhwa Group at the very prime location of Chembur in Mumbai offers residential project that host 2, 2.5 and 3 bhk apartments in various sizes.

- Project ID: J791189512
- Builder: Wadhwa Group
- Location: Wadhwa Dukes Horizon, Chembur, Mumbai 400071 (Maharashtra)
- Completion Date: Dec, 2025
- Status: Started

## Description

**Wadhwa Dukes Horizon** by Wadhwa Group at the very prime location of Chembur in Mumbai offers residential project that host 2, 2.5 and 3 bhk apartments in the size ranges in between 537 to 1000 sqft. Wadhwa Dukes Horizon offers a host of facilities for residents. This includes Gymnasium. For families with kids, there is Children Play Area, etc. The project is well-connected to other parts of city by road, which passes through the heart of this suburb. Prominent shopping malls, movie theatres, school, and hospitals are present in proximity of this residential project.