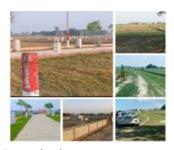

# **Pictures**

### Description

Fully developed residential plot Deva Road near Kisan Path & Ramswaroop University with immediate registration and possession at just Rs 799 rs/sqft.

#### Main features :-

- 28/22 feet wide asphalt road
- Instant registration and capture
- EMI facility available

Arrangement of filing and rejection Development work has been done within a radius of 1.5 km around our site Vibhav City.