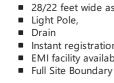

#### Main features :-

- 28/22 feet wide asphalt road
- Instant registration and capture
- EMI facility available

Arrangement of filing and rejection Development work has been done within a radius of 1.5 km around our site Vibhav City.