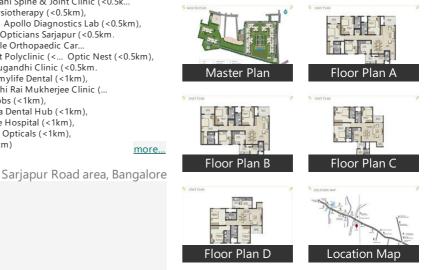

# **Project Floor Plans**

Medical Diagnostics (<0.5km), Kottakkal Arya Vaidyaa Sala (<0.5km), Punarjani Spine & Joint Clinic (<0.5k... Junnasandra Gate Wipro Regional Of... The Family Doctor (<0.5km), BPS Physiotherapy (<0.5km), Ayurvedic Face & Hair Care Clinic (<... Invisalign Centre Bangalore (<0.5km), Apollo Diagnostics Lab (<0.5km), Homoeopathy Clinic (<0.5km), Oradente Dental Clinic (<0.5km), Eye World Opticians Sarjapur (<0.5km), The Silverline Dentistry (<0.5km), SK Tru Derma (<0.5km), Dr Prashanth Kalale Orthopaedic Car... Sabka Dentist (<0.5km), Ismile Dental Care (<0.5km), Royal Canin-V Care Pet Polyclinic (<... Optic Nest (<0.5km), Dr. Dhivya Chandrasekar Clinic (<0.5... Pooja Clinic (<0.5km), Dr. Namrata Sugandhi Clinic (<0.5km.) Dr. Mithilesh Kumar Clinic (<0.5... Pooja Clinic (<0.5km), Dr. Namrata Sugandhi Clinic (<0.5km.) Shafa Polyclinic (<1km), Dr. Diptarka Bhattacharyya Clinic (<1... Dr. Meenakshi Rai Mukherjee Clinic (... Dr. Soumya Yeturi (<1km), Visionexpress (<1km), Aayana (<1km), John Jacobs (<1km), Dr. Dilip Wilson Clinic (<1km), Medplus Sarjapur Main Road (<1km), Primera Dental Hub (<1km), Swarmukhi Hospital-ER (<1km), Swarmukhi Hospital (<1km), Golden Vision Opticals (<1km), Lumiere Organic Home Store (<1km), Happimed (<1km), We4wellness (<1km)

Posted: Dec 28, 2017 by Rejju A (Aaron Properties)

Sarjapur Road area is having all the facilities nearby. Pros:

Well developed area

\* These floor plans are of the project and might not represent the property