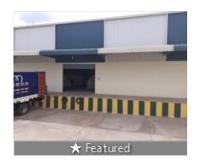

## Description

Warehouse / Godown Space for Rent At Malur Road, Hosakote, Hosakote Industrial Area, Kolar Road, Old Madras Road , Chintamani Road , Sildagatta Road, Malur Road, Narsapura, Kolar Road, Malur, Old Madras Road, Hoskote , Malur Road, Bangalore , for which Rent is nego.

This Warehouse / Godown is close to Main Road, with facility for labor nearby, close to hospitals, bus stand, police station, fire brigade, access to transport with plenty of parking for trucks & 40ft containers.

Facilities toilets for labours, office with attached washroom. Vdf flooring, canopy done. Facility for crane, 4ft dock with dock leveller provision, lighting arrestor, fire hydrant with sprinkler facility if required. Turbo Ventilators, exhaust, natural lighting, back up, power, borewell water facility,

New construction, security room, labor room, drivers rest room, close gated 10ft compound wall with 3ft above barebwire, cement Roads all around with drainage systems.

Warehouse / Godown Space for Rent at Hosakote, Hosakote Industrial Area, Kolar Road, Old Madras Road, Chintamani Road, Sildagatta Road, Malur Road, Narsapura, Kolar Road, Malur, Hoskote Malur Road, Bangalore, for which Rent is nego.