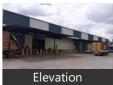

## Description

Warehouse / Godown Space for Rent At Malur Road, Hosakote, Hosakote Industrial Area, Kolar Road, Old Madras Road , Chintamani Road , Sildagatta Road, Malur Road, Narsapura, Kolar Road, Malur, Old Madras Road, Hoskote , Malur Road, Bangalore , for which Rent is nego.

This Warehouse / Godown is close to Main Road, with facility for labor nearby, close to hospitals, bus stand, police station, fire brigade, access to transport with plenty of parking for trucks & 40ft containers.

Facilities toilets for labours, office with attached washroom. Vdf flooring, canopy done. Facility for crane, 4ft dock with dock leveller provision, lighting arrestor, fire hydrant with sprinkler facility if required. Turbo Ventilators, exhaust, natural lighting, back up, power, borewell water facility,

New construction, security room, labor room, drivers rest room, close gated 10ft compound wall with 3ft above barebwire, cement Roads all around with drainage systems.

Warehouse / Godown Space for Rent at Hosakote, Hosakote Industrial Area, Kolar Road, Old Madras Road, Chintamani Road, Sildagatta Road, Malur Road, Narsapura, Kolar Road, Malur, Hoskote Malur Road, Bangalore, for which Rent is nego.