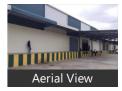

## Description

Warehouse / Godown Space for Rent At Malur Road, Hosakote, Hosakote Industrial Area, Kolar Road, Old Madras Road , Chintamani Road , Sildagatta Road, Malur Road, Narsapura, Kolar Road, Malur, Old Madras Road, Hoskote , Malur Road, Bangalore , for which Rent is nego.

This Warehouse / Godown is close to Main Road, with facility for labor nearby, close to hospitals, bus stand, police station, fire brigade, access to transport with plenty of parking for trucks & 40ft containers.

Facilities toilets for labours, office with attached washroom. Vdf flooring, canopy done. Facility for crane, 4ft dock with dock leveller provision, lighting arrestor, fire hydrant with sprinkler facility if required. Turbo Ventilators, exhaust, natural lighting, back up, power, borewell water facility,

New construction, security room, labor room, drivers rest room, close gated 10ft compound wall with 3ft above barebwire, cement Roads all around with drainage systems.

Warehouse / Godown Space for Rent at Hosakote, Hosakote Industrial Area, Kolar Road, Old Madras Road, Chintamani Road, Sildagatta Road, Malur Road, Narsapura, Kolar Road, Malur, Hoskote Malur Road, Bangalore, for which Rent is nego.