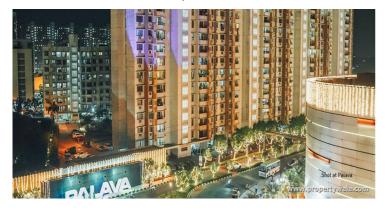

# Lodha Palava Prime Square - Dombivli East, Th..

### Blend of unique lifestyle and cutting-edge facilities

Lodha Palava Prime Square is presented by Lodha Group at Dombivli East, Thane offers residential project that hosts 1/2 and 3 BHK apartment with good features

# Description

**Lodha Palava Prime Square** by Lodha Group at Dombivli East, Thane offers 1 BHK, 2 BHK and 3 BHK luxurious Apartments in the size ranges in between 467 to 919 sqft. The project offers amenities like gymnasium, indoor games, clubhouse etc. The project will also be easily accessible from the railway station, a new age mall & other prominent shopping zones, quality healthcare facilities, and academic institutions of repute the top scorer to influence the buying decision of any home seeker.