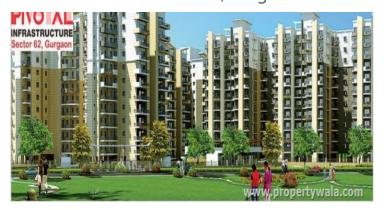

## Pivotal Paradise - Sector-62, Gurgaon

## Luxurious yet affordable residential apartments

Pivotal Paradise by Pivotal Infrastructure at sector 62 Gurgaon offers residential project that host 1,2 and 3 bhk apartment.

- Project ID: J301542119
- Builder: Pivotal Infrastructure
- Location: Pivotal Paradise, Sector-62, Gurgaon 122413 (Haryana)
- Completion Date: Dec, 2020
- Status: Started

## Description

**Pivotal Paradise** Affordable Sector 62 Gurgaon offers 1,2 and 3bhk luxurious yet affordable residential apartments with size ranges between 361 to 716 sq.ft. and various amenities like CCTV, Intercom, Lift etc for the residents. Paradise with its strategic location along the most promising and well complemented with excellent social infrastructure, entertainment & shopping destinations, and corporate growth drivers.