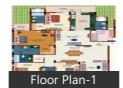

# Floor Plans

# **Properties**

| Туре                  | Area        | Posession | Price *       |
|-----------------------|-------------|-----------|---------------|
| 3BHK Apartment / Flat | 1315 SqFeet | -         | ₹ 69 lakhs    |
| 3BHK Apartment / Flat | 1315 SqFeet | -         | ₹ 70 lakhs    |
| 3BHK Apartment / Flat | 1715 SqFeet | -         | ₹ 95 lakhs    |
| 3BHK Apartment / Flat | 1950 SqFeet | -         | ₹ 1.08 crore  |
| 3BHK Apartment / Flat | 1950 SqFeet | -         | ₹ 1.19 crore  |
| 4BHK Apartment / Flat | 1920 SqFeet | -         | -             |
| 4BHK Apartment / Flat | 2364 SqFeet | -         | ₹ 2.05 crores |