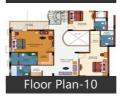

urity Guards Electronic Security
- Intercom Facility
   Fire Alarm

## Interior Features

- Woodwork Modular Kitchen
- Feng Shui / Vaastu Compliant

#### Recreation

■ Swimming Pool ■ Park ■ Club / Community Center

## Land Features

- Clear Title Freehold Land Plot Boundary Wall
- Society Boundary Wall Corner Plot
- Feng Shui / Vaastu Compliant
- Club / Community Center Adjacent to Main Road

# https://www.propertywala.com/purvanchal-royal-park-noida Water Connection Electric Connection Close to Hospital Close to School Close to Shopping Center/Mall

## Other features

- Society Name: Purvanchal Royal Park
- Transaction: New Property Possession: Mar 2013
- Ownership: Leasehold
- Age of Property: Under Construction

# Gallery

# **Pictures**











# Floor Plans



























# **Documents**



# Location

## Landmarks

#### Transportation

Taxi Stand (<3km), Airport (<32km), 18 New Dehli Airport (<39km), Private Delhi Airport Parking And Sto.. Karbala Shahe-Mardaan (Karbala Col... Airports Authority Karbla Lan (<44km. Airport Residence Area (<44km), Airport Authority Area (<44km), Airport Authority (<44km), Safdarjung Airport Bus Stop (<44km), Railway Station Dadri (<4km), Bus Terminal (<19km), Dankaur Bus Stand (<23km)

#### Markets & Shopping Malls

Gamma Shopping Mall (<3km), Singapore City And Mall (<4km), Harsha Mall (<4km),
Bajrang Shopping Centre (<1km), H Block Commercial Complex (<1km. Bagon Villa Shopping Centre (<2km),
Community Shopping Center (<2km.. Kadamba Shopping Centre (<2km), Logerstromia Shopping Complex (<4..
Ansal Plaza Shopping Compl