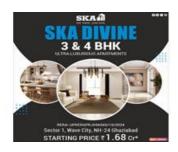

# 3 Bedroom Apartment / Flat for sale in Wave City, Ghaziabad

1.68 crore

3 Bedroom Apartment For Sale In Ghaziabad SKA Divine, NH24, Ghaziabad, Wave City, Ghaziabad - 2...

- Area: 1855 SqFeet ▼
- Bedrooms: Three
- Bathrooms: Three
- Floor: Eighth
- Total Floors: More than 20 Facing: North East
- Furnished: Semi Furnished Transaction: New Property
- Price: 16,800,000
- Rate: 9,057 per SqFeet +35%
- Age Of Construction: Under Construction
- Possession: Within 1 Year

## Description

Today is your best chance to buy 3 BHK luxury dream home apartment in Ska Divine in Sector 1, Wave City, located along NH24 in Ghaziabad at a starting price of @1.68 Crore\*! These apartments/flats are of varying sizes and come with modern furniture and modern amenities. Book a home between 1855 sq ft today. Relax in the best location connected to Shahid Asthal Metro Station, Hindon Airport, Railway Junction etc.