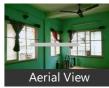

Home » Kolkata Properties » Residential properties for rent in Kolkata » Apartments / Flats for rent in Tollygunge, Kolkata » Property P546229470

# 2 Bedroom Apartment / Flat for rent in Tollygunge, Kolkata

16,000



### 2 Bedroom Apartment For Rent In Kolkata

At Tollygunge Near Malancha Cinema .Moore Avenue, T...

- Area: 800 SqFeet •
- Bathrooms: Two Total Floors: Four
- Floor: Second Facing: North East

Bedrooms: Two

- Furnished: Semi Furnished Lease Period: 36 Months
- Rate: 20 per SqFeet -15% Monthly Rent: 16,000
- Age Of Construction: 5 Years
- Available: Immediate/Ready to move

Advertiser Details



Scan QR code to get the contact info on your mobile View all properties by Exact Match

#### **Pictures**

















#### Description

Residential Flat For Rent At Tollygunge Near Malancha Cinema .moore Avenue, Tollygunge 2 Bedrooms, 2 Bathrooms, 1 Balcony 800 Sqft Semi Furnished 2nd Floors

Water Storage, Security, Power Backup, Lift Available Etc Rent -16,000, our Brokerage Charge Is 1 Month On Rent

When you call, please mention that you saw this ad on PropertyWala.

#### Features

General

Power Back-up
 Lifts

Lot

- Private Terrace
  Balcony
  Basement
- Exterior
- Reserved Parking
  Servant Quarter

Maintenance

Maintenance Staff
 Water Softner
 Waste Disposal

### Location

\* Location may be approximate

#### Landmarks

#### Recreation

Pranab Mukharjee Uddyan (<0.5km), Shishu Uddyan 4no Block Rajendra P... Satyajit Youth Choir Culture (<0.5km.. Rangakarmee (<1km), Jagobir Park-Alternative Gat