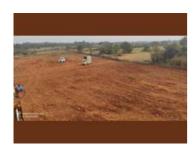

■ Facing: East

- Area: 600 SqFeet ▼
- Transaction: New Property Price: 720,000
- Rate: 1,200 per SqFeet -50%
- Possession: Immediate/Ready to move

Description SRINIDHI GARDEN S R SRINIDHI GARDEN LAYOUT AT LOW PRICE DC CONVERSATION 1199rs, **BUY YOUR OWN SITE** Total Acres - 2acres 10 gunta Survey Number - 103 FULLY DEVELOPED LAYOUT WITH All AMENITIES. D C, GRAMA TANA CONVERTION APPROVED" READY TO CONSTRUCTION. READY TO REGISTRATION. CORNER PLOTS ARE AVAILABLE LOCATION -NELAMANGALA TO DODDABALLAPURA HIGHWAY ROAD LAND MARK - RAILWAY GOLLAHALLI