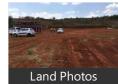

■ Facing: East

- Area: 600 SqFeet ▼
- Transaction: New Property Price: 720,000
- Rate: 1,200 per SqFeet -50%
- Possession: Immediate/Ready to move

Description SRINIDHI GARDEN S R SRINIDHI GARDEN LAYOUT AT LOW PRICE DC CONVERSATION 1199rs, **BUY YOUR OWN SITE** Total Acres - 2acres 10 gunta Survey Number - 103 FULLY DEVELOPED LAYOUT WITH All AMENITIES. D C, GRAMA TANA CONVERTION APPROVED" READY TO CONSTRUCTION. READY TO REGISTRATION. CORNER PLOTS ARE AVAILABLE LOCATION -NELAMANGALA TO DODDABALLAPURA HIGHWAY ROAD LAND MARK - RAILWAY GOLLAHALLI