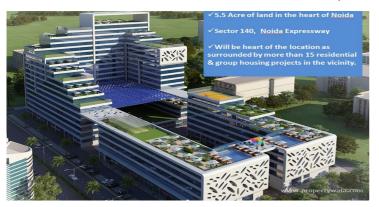

# Krasa Centrade Business Park - Sector 140A, N..

Luxury Retail and Office space Sector 140A, Expressway, Noida Krasa Centrade Business Park offers retail and luxury office space, a state-ofthe-art corporate architecture at the premium location of the Sector-140A, Main Noida Expressway.

# Description

Krasa International bring you Centrade Business Park towers located at Sector 140A, Expressway, Noida for commercial purposes. This project provides retail space of size ranging from 200 sq ft to 750 sq ft at a competitive price. Centrade Business Park opens the door of new world where you enjoy the freshness of breeze and warmth of sunlight. The project offers various amenities like Gymnasium, Medical Center, Security System, Car Parking, Party Lawns, and Lift etc. Krasa Developers are coming with Retail Spaces, Luxury Office Spaces, and Commercial Business Suites. All the office Spaces are available as Fully A/C and Non A/C Units.