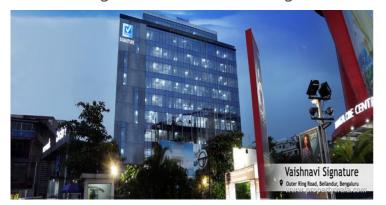

# Vaishnavi Signature - Bellandur, Bangalore

## Work in Spacious Office Spaces

Vaishnavi Signature by Vaishnavi Group at Bellandur in Bangalore offers commercial project that host office spaces in various sizes.

- Project ID: J918966791
- Builder: Vaishnavi Group
- Location: Vaishnavi Signature, Bellandur, Bangalore (Karnataka)
- Completion Date: Jun, 2019
- Status: Completed

# Description

**Vaishnavi Signature** in Bellandur offers commercial project that host spacious office space available in various sizes with the best of amenities like lift, Power backup, Car parking, etc. The address of Vaishnavi Signature is one such address in Bangalore which can set new goals and raise the standards of your business to reach great heights. Situated at a very prime location of Bellandur, your commercial office space can multiply your income many times.