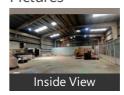

## 8500 Sf Warehouse / Industrial Shed For Rent At Peenya Industrial Area

Near Main Road, Peenya Industrial Area, Bangalore - 560..

- Area: 8500 SqFeet ▼
- Bathrooms: Two
- Floor: Ground
- Total Floors: One
- Facing: East
- Furnished: Unfurnished
- Lease Period: 36 MonthsMonthly Rent: 299,000
- Rate: 35 per SqFeet +35%
- Age Of Construction: 3 Years
- Available: Immediate/Ready to move

## Description

8500 sf east facing high roofed shed having 298 kva power with 350 kva transformer. Power can be reduse as per Requirements Both east & west side road. Easy access for all types of Vehicles .

## **Pictures**

\* Location may be approximate