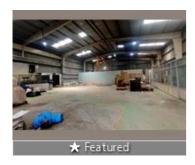

## 8500 Sf Warehouse / Industrial Shed For Rent At Peenya Industrial Area

Near Main Road, Peenya Industrial Area, Bangalore - 560..

- Area: 8500 SqFeet ▼
- Bathrooms: Two
- Floor: Ground
- Total Floors: One
- Facing: East
- Furnished: Unfurnished
- Lease Period: 36 MonthsMonthly Rent: 299,000
- Rate: 35 per SqFeet +35%
- Age Of Construction: 3 Years
- Available: Immediate/Ready to move

## Description

8500 sf east facing high roofed shed having 298 kva power with 350 kva transformer. Power can be reduse as per Requirements Both east & west side road. Easy access for all types of Vehicles .

## **Pictures**

\* Location may be approximate