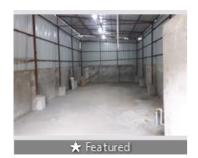

## Warehouse For Rent On Road

EM Bypass Anandapur Nazirabad, E M Bypass, Kolkata - ...

- Area: 1000 SqFeet ▼
   Floor: Ground
- Total Floors: OneFacing: North
- Furnished: Semi Furnished Monthly Rent: 26,000
- Rate: 26 per SqFeet
- Age Of Construction: 1 Years
- Available: Immediate/Ready to move

## Description

Warehouse for rent on road nazirabad close to Ruby connector EM bypass on road 40 feet all types of vehicles are entry bathroom office space 1000 square feet all type of commercial purpose usable property

### **Pictures**

\* Location may be approximate