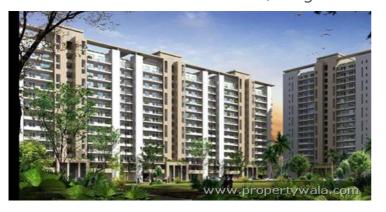

# Emaar MGF Meadows - Sector-76, Gurgaon

#### Emaar MGF Presents "The Meadows"

The Meadows is about to make your dream come true in ways that you would never have imagined.

- Project ID : J696119081
- Builder: Emaar MGF Land Limited
- Properties: Apartments / Flats
- Location: The Meadows, Sector-76, Gurgaon (Haryana)
- Completion Date: Dec, 2009
- Status: Started

#### LOCATION:

- Located on 60 meters wide sector road, in Sector-76.
- Gurgaon.Near to Haldirams, off NH-8.
- Beautiful view of Aravalli ranges in the surroundings.
- 14.5 acres of a gated community.
- S+13 and S+17 storied buildings.
- Apartment sizes for 3 bedrooms are 1895 sq. ft, 1920 sq. ft. 2105 sq. ft. with terrace and 2130 sq. ft. with terrace.
- Apartment sizes for 4 bedrooms are 2415 sq. ft,2445 sq. ft., 2635 sq. ft. with terrace and 2665 sq. ft. with terrace.