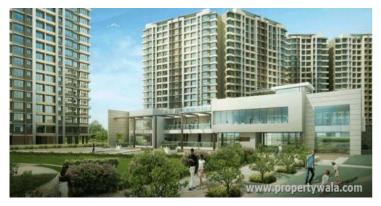

# Kalpataru Sunrise Grande - Kolshet Road, Than..

## 3 BHK apartments available in Kalpataru Sunrise Grande

Kalpataru presents Kalpataru Sunrise Grande with 3 BHK apartments available in Thane West, Mumbai

- Project ID : J721190077
- . Builder: Kalpataru
- Properties: Apartments / Flats
- Location: Kalpataru Sunrise Grande, Kolshet Road area, Thane 400605 (Maharashtra)
- Completion Date: Dec, 2015 .
- Status: Started

## Description

Sunrise Grande is a contemporary residential offering from Kalpataru. The project is having luxurious 3 BHK apartments that come with their own private decks, for you to enjoy the magnificent views. Each illustrious home in the project is designed to optimize natural lighting and cross-ventilation. All the modern amenities are designed here to make your life easier. While a multi-functional clubhouse, the jogging & cycling tracks and lush landscaped gardens will help you relax and always put your mind at ease.