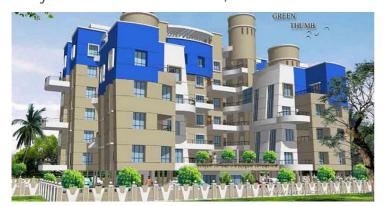

# Pooja Green Thumb - Baner, Pune

2BHK, 3BHK and 4BHK Residential Apartments in Baner, Pune.

Pooja Constructions is offering beautiful 2BHK, 3BHK and 4BHK Residential apartments in Pooja Green Thumb at Baner, Pune.

# Description

**"Pooja Green Thumb"** is a beautiful residential project by "**Pooja Constructions"** which is a reputed name in Pune's premium property development market. "Pooja Constructions" has to its credit numerous spectacular creations where contented families are now living happily. Green Thumb is offering you a choice of **2BHK**, **3BHK** and **4BHK** Terrace Garden Homes and Duplexes in a clean and green locality. These apartments are available in different sizes starting from **1032 Sq. Ft.** to **1648 Sq.Ft** in an affordable price. As its name the whole project is surrounded by lush greenery and beautiful atmosphere which is totally pollution free and very peaceful. The Green Thumb is located in one of the most in-demanded and prime location of the city so it is easily accessible from all places of the city.