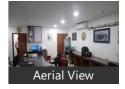

# Description

Commercial Office Space For Rent In Stesalite Tower At Salt Lake Sector V Near RDB Cinema 1000Sqft

7Th Floor

Fully Furnished With 25 Workstations And 1 Cabin

Ideal For Any Kind Of Office

Rent 45,000 Note Our Brokerage Charge Is 1 Month On Rent