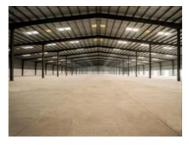

## 20 Thousand Sqft Warehouse In Ludhiana

Jalandhar Bypass, Jalandhar Bypass, Ludhiana - 141008 (...

Area: 20000 SqFeet •

Floor: Ground

- Bathrooms: Two Total Floors: One
  - Furnished: Furnished
- Facing: East Lease Period: 36 Months 
  Monthly Rent: 300,000
- Rate: 15 per SqFeet +50%
- Age Of Construction: 2 Years
- Available: Immediate/Ready to move

## Description

20 thousand sqft warehouse in ludhiana near jalandhar bypass on national heighway

Please mention that you saw this ad on PropertyWala.com when you call.