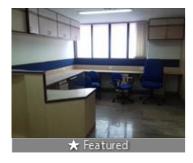

# Fully Furnished Office Space At Egmore For Rent

Main Road, Egmore, Chennai - 600008 (Tamil Nadu)

- Area: 600 SqFeet •
- Floor: First
- Facing: East
- Total Floors: FourFurnished: Furnished

Bathrooms: One

### Description

Fully furnished office space 600 sft rent - Rs. 40,000/- With 5 w/s, A/c, cabin, Genset, Lift, Rest room & car parking facility available in a commercial building. Rent and advance are negotiable. Call us for more commercial office spaces at Egmore & surrounding areas - T nagar, nungambakkam, mount road, chetpet, PH Road, kilpauk, kodambakkam etc.,