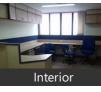

# Fully Furnished Office Space At Egmore For Rent

Main Road, Egmore, Chennai - 600008 (Tamil Nadu)

- Area: 600 SqFeet •
- Floor: First
- Facing: East
- Total Floors: FourFurnished: Furnished

Bathrooms: One

### Description

Fully furnished office space 600 sft rent - Rs. 40,000/- With 5 w/s, A/c, cabin, Genset, Lift, Rest room & car parking facility available in a commercial building. Rent and advance are negotiable. Call us for more commercial office spaces at Egmore & surrounding areas - T nagar, nungambakkam, mount road, chetpet, PH Road, kilpauk, kodambakkam etc.,