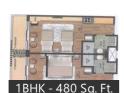

#### Type and Sizes

480 ( 1 Room & pantry, & Toilet) Rs.6,100/-

720 (1 Room & Kitchen, Living area & Toilet) Rs.6,100

960 (1 Room & Kitchen, Living and Dining area & Toilet) Rs.6,100/

1440 (2 Room & Kitchen, Living and Dining area and 2 Toilets Rs.6,100/

### Floor Plans