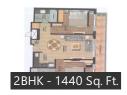

#### Type and Sizes

480 ( 1 Room & pantry, & Toilet) Rs.6,100/-

720 (1 Room & Kitchen, Living area & Toilet) Rs.6,100

960 (1 Room & Kitchen, Living and Dining area & Toilet) Rs.6,100/

1440 (2 Room & Kitchen, Living and Dining area and 2 Toilets Rs.6,100/

### Floor Plans