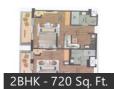

#### Type and Sizes

480 ( 1 Room & pantry, & Toilet) Rs.6,100/-

720 (1 Room & Kitchen, Living area & Toilet) Rs.6,100

960 (1 Room & Kitchen, Living and Dining area & Toilet) Rs.6,100/

1440 (2 Room & Kitchen, Living and Dining area and 2 Toilets Rs.6,100/

### Floor Plans