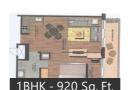

#### Type and Sizes

480 ( 1 Room & pantry, & Toilet) Rs.6,100/-

720 (1 Room & Kitchen, Living area & Toilet) Rs.6,100

960 (1 Room & Kitchen, Living and Dining area & Toilet) Rs.6,100/

1440 (2 Room & Kitchen, Living and Dining area and 2 Toilets Rs.6,100/

### Floor Plans