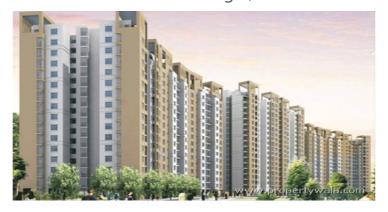

# Rohtas Plumeria - Gomti Nagar, Lucknow

#### Imagination Meets Excellence

Rohtas Plumeria adjacent to Shaheed Path, Vibhuti khand, Gomti Nagar, Lucknow. These high rise apartments will be spread over 18, acres of land.

- Project ID: J290384511
- Builder: Rohtas Projects Limited
- Properties: Apartments / Flats
- Location: Rohtas Plumeria, Gomti Nagar, Lucknow 227106 (Uttar Pradesh)
- Completion Date: Dec, 2016
- Status: Started

## Description

Rohtas Plumeria adjacent to Shaheed Path, Vibhuti khand, Gomti Nagar, Lucknow. These high rise apartments will be spread over 18, acres of land. The Complex will have over 830 dwelling units of different types-2 Bedroom apartments, 3 Bedroom apartments, 3 Bedroom apartments with utility area & 4 Bedroom apartments. The complex will have a state-of-the-Art health club, swimming pool and play area having facilities for different kinds of games for the residents. The whole area is being developed with ample green space making it an Eco-friendly zone.