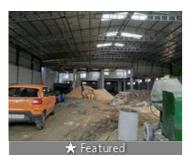

### Warehouse For Rent Near EM Bypass Ruby

EM Bypass Ruby, E M Bypass, Kolkata - 700108 (West Be...

- Area: 16000 SqFeet ▼ Lease Period: 36 Months
- Monthly Rent: 480,000
  Rate: 30 per SqFeet +10%
- Age Of Construction: Under Construction
- Available: Immediate/Ready to move

### Pictures

### Description

Warehouse for rent near EM Bypass Ruby hospital more fully commercial property godown purpose 50% Rcc 50% shed 1 km distance EM Bypass Ruby water connection commercially available 32 feet container up down road parking available