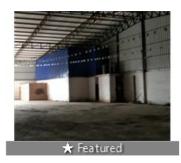

#### Description

5500 sf Warehouse 26 feet hight 2 birth commercial property corner plot water connection electricity available parking

When you call, don't forget to mention that you saw this ad on PropertyWala.com.

#### **Pictures**