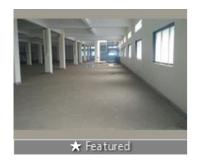

# Industrial Building for rent in Palaspa, Navi Mumbai

3.3 lakhs

Industrial Building For Rent In Navi Mumbai Palaspa Phata, Palaspa, Navi Mumbai - 400084 (Maharas..

- Area: 11000 SqFeet ▼
- Bathrooms: One
- Total Floors: Two
- Facing: West
- Furnished: Semi Furnished Lease Period: 1 Months
- Monthly Rent: 330,000
  Rate: 30 per SqFeet +30%
- Age Of Construction: Under Construction
- Available: Immediate/Ready to move

## Description

Description of Property

Location of the Premises: At Palaspe Phata

Covered Area: 11,000 sq ft Expected Rent: 3,30,000/-

Facilities Available: Power, Water, washroom

When you call, please mention that you saw this ad on PropertyWala.com.