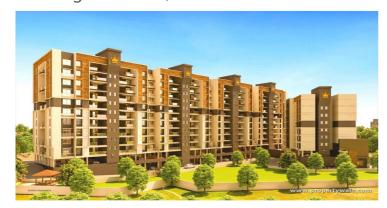

# ARV Regalia - Undri, Pune

### Comfortable and lavish lifestyle

ARV Regalia is presented by ARV Group Pvt. Ltd. at Pisoli, NIBM, Pune offers residential project that hosts 1/2~&~3 BHK apartment with good features.

- Project ID: J118959061
- Builder: ARV Group Pvt. Ltd.
- Location: ARV Regalia, Pisoli, Undri, Pune 411060 (Maharashtra)
- Completion Date: Jun, 2026
- Status: Started

# Description

**ARV Regalia** by ARV Group Pvt Ltd located at Pisoli, NIBM, Pune a comfortable and lavish lifestyle, great amenities, healthy surroundings and high return. The project spread over 422 - 862 sq.ft. comprising of 1, 2 and 3 bhk apartments. The project is equipped with key amenities including landscape garden, sewage treatment plant, fire safety systems, gymnasium, clubhouse etc. & well connected with other parts of city and has all the basic utilities.