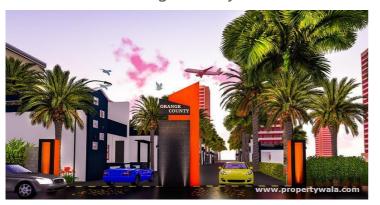

### Wide space with proper ventilation

Dholera Smart Orange County is presented by Smart Homes Infrastructure Pvt. Ltd. at Dholera Sir, Ahmedabad offers residential project that host plots and villas with good features

# Description

**Dholera Smart Orange County** by Smart Homes Infrastructure Pvt. Ltd. located at Dholera Sir, Ahmedabad is a residential plotting and Villas project. It is a part of proposed 100 acre Green Township. The Plot Area starts from 1500 Sq. Yard. The project is equipped with key amenities including street light, club house, kid's play area etc & well connected with other parts of city and has all the basic utilities nearby.