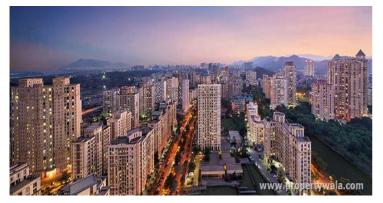

### Description

Hiranandani Eagleridge Wing B lies at Thane West, Mumbai offers 2 & 3 Bhk with the size ranges from 641 to 999 sq. Ft. Apartment with perfect combination of contemporary architecture and features to provide comfortable living. The project consists of the amenities like gym, lift, car parking etc. Prominent suburbs of Thane are close by and with several schools, hospitals, banks and offices situated in the proximity. Amenities :