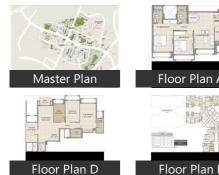

gious projects, including the 'Best Residential Project' West Zone award at the 13th CNBC Real Estate Awards for its Atlantis project at Hiranandani Gardens.

.

### Features

### Luxury Features

Power Back-up Lifts High Speed Internet

### Lot Features

Balcony 
 Corner Location 
 Park Facing

### Exterior Features

- Reserved Parking
  Visitor Parking
- Independent Garage .

### Maintenance

 Maintenance Staff
 Water Supply / Storage Rain Water Harvesting

# Gallery

### **Pictures**



Floor Plans

### Security Features

 Security Guards Electronic Security Intercom Facility

### **Interior Features**

Feng Shui / Vaastu Compliant

#### Recreation

- Swimming Pool
  Park
  Fitness Centre / GYM
- Club / Community Center

https://www.propertywala.com/hiranandani-eagleridge-wing-b-thane









Location

### Landmarks

### Recreation

Suraj Water Park (<2km), Decathlon Sports India (<3km), Vandana Theatre-Thane (<10km), Tikujiniwadi Fun Resort (<4km), Ganesh Cinema (<9km), Hiranandani Park (<0.5km)

### Building

Brahmand Phase II (<3km), Swastik Regalia (<1km), Acme Ozone (<4km), Dosti Imperia (<4km), Everest Countryside (<3km), Ashar It Park (<10km), Lalani Residency (<2km), Regency Tower (<2km), Siddheshwar Gardens (<5km), Dosti Vihar (<9km), Lodha Aristo (<7km), Jasmine Towers (<6km), Panchpakhadi Manobal (<9km), Sahayog Complex Co op HSG Societ... Sumer Castle Entrance-1 (<8km), Runwal Estate (<4km), Saket Complex C3 (<8km), Kores Towers (<9km), Paloma-A Wing (<1km), Villa Grand (<1km), Vijay Annex 3 (<1km), Vijay Annex Complex (<1km), Cosmos Regency (<1km) Shree Sha