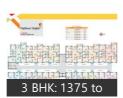

### **Residential Apartments**

Complex consisting 280 apartments built on about 4 acres of land. The development consists of 2 & 3 bedroom flats spread over 1060-1750 sft. The flats are available in the options of deluxe & luxury choices.

Mayflower Heights is a complex consisting 280 apartments built on about 4 acres of land. The development consists of 2 & 3 bedroom flats spread over 1060-1750 sft. The flats are available in the options of deluxe & luxury choices. The apartment is built with strict adherence to vaastu principles in an eco friendly environment with 60% of open area around. It comes with enviable amenities like club house, swimming pool, gymnasium, library, creche and more. The pollution free atmosphere all around ensures a peaceful and serene life for all its residents.

# **Properties**

| Туре                    | Area        | Posession | Price *    |
|-------------------------|-------------|-----------|------------|
| 2BHK Apartment / Flat   | 1230 SqFeet | -         | ₹ 31 lakhs |
| 3BHK Apartment / Flat   | 1550 SqFeet | -         | ₹ 50 lakhs |
| Residential Plot / Land | 161 SqYards | -         | ₹ 59 lakhs |