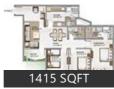

# Pictures

Floor Plans

**Documents** 

# **Properties**

| Туре                  | Area        | Posession | Price *       |
|-----------------------|-------------|-----------|---------------|
| 2BHK Apartment / Flat | 988 SqFeet  | -         | ₹ 55.3 lakhs  |
| 2BHK Apartment / Flat | 1063 SqFeet | -         | ₹ 60 lakhs    |
| 2BHK Apartment / Flat | 1130 SqFeet | -         | ₹ 55.4 lakhs  |
| 2BHK Apartment / Flat | 1130 SqFeet | -         | -             |
| 2BHK Apartment / Flat | 1330 SqFeet | -         | ₹ 72 lakhs    |
| 2BHK Apartment / Flat | 1330 SqFeet | -         | ₹ 74 lakhs    |
| 3BHK Apartment / Flat |             | -         | ₹ 55 lakhs    |
| 3BHK Apartment / Flat | 1330 SqFeet | -         | ₹ 70 lakhs    |
| 3BHK Apartment / Flat | 1330 SqFeet | -         | ₹ 71.82 lakhs |
| 3BHK Apartment / Flat | 1415 SqFeet | -         | -             |
| 3BHK Apartment / Flat | 1415 SqFeet | -         | ₹ 75 lakhs    |
| 3BHK Apartment / Flat | 1415 SqFeet | -         | ₹ 65.1 lakhs  |
| 3BHK Apartment / Flat | 1432 SqFeet | -         | ₹ 78 lakhs    |
| 3BHK Apartment / Flat | 1436 SqFeet | -         | ₹ 74 lakhs    |
| 3BHK Apartment / Flat | 1452 SqFeet | -         | ₹ 75 lakhs    |
| 3BHK Apartment / Flat | 1520 SqFeet | -         | ₹ 88.16 lakhs |
| 3BHK Apartment / Flat | 1524 SqFeet | -         | ₹ 85 lakhs    |
| 3BHK Apartment / Flat | 1592 SqFeet | -         | ₹ 81.2 lakhs  |
| 3BHK Apartment / Flat | 1592 SqFeet | -         | ₹ 1.06 crore  |
| 3BHK Apartment / Flat | 1640 SqFeet | -         | ₹ 1.12 crore  |
| 3BHK Apartment / Flat | 1708 SqFeet | -         | ₹ 1.04 crore  |
| 3BHK Apartment / Flat | 1720 SqFeet | -         | ₹ 95 lakhs    |
|                       |             |           |               |