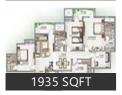

# https://www.propertywala.com/3c-lotus-panache-noida

| 3BHK Apartment / Flat       | 1805 SqFeet | - | ₹ 95 lakhs    |
|-----------------------------|-------------|---|---------------|
| 3BHK Apartment / Flat       | 1935 SqFeet | - | ₹ 83.2 lakhs  |
| 3BHK Apartment / Flat       | 1935 SqFeet | - | ₹ 90.94 lakhs |
| 3BHK Apartment / Flat       | 1955 SqFeet | - | ₹ 1.13 crore  |
| 3BHK Apartment / Flat       | 2350 SqFeet | - | ₹ 1.38 crore  |
| 3BHK Apartment / Flat       | 2350 SqFeet | - | ₹ 1.22 crore  |
| 4BHK Apartment / Flat       | 1935 SqFeet | - | ₹ 1.18 crore  |
| 4BHK Apartment / Flat       | 1955 SqFeet | - | ₹ 1.3 crore   |
| 4BHK Apartment / Flat       | 2350 SqFeet | - | ₹ 1.22 crore  |
| 4BHK Apartment / Flat       | 2350 SqFeet | - | ₹ 1.3 crore   |
| 4BHK Apartment / Flat       | 2587 SqFeet | - | ₹ 1.3 crore   |
| 4BHK Apartment / Flat       | 2587 SqFeet | - | ₹ 1.32 crore  |
| 4BHK Apartment / Flat       | 2587 SqFeet | - | ₹ 1.45 crore  |
| 4BHK Apartment / Flat       | 3560 SqFeet | - | ₹ 2.5 crores  |
| 2 Bedroom Independent House | 1130 SqFeet | - | ₹ 65 lakhs    |