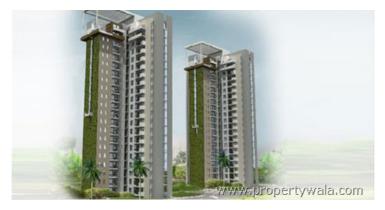

# 3C Lotus Panache - Sector 110, Noida

# Description

The 3C Builder announced India's Largest Green Residential Project - "Lotus Panache" Spread over a sprawling area of 40 acres, largest Green Residential project strategically located in sector 110, Noida with proposed metro station on Noida-Greater Noida Expressway. Lotus panache offers 2 BHK to 4 BHK housing apartment township with 988 to 2564 sq ft area.

## **About Lotus Panache**

- Spread across 41 acres
- Strategically located in Sector -110
- Opposite already inhabited Sector- 82
- Approx. 1 km from the Noida Greater Noida Expressway.
- A step ahead in Green developments so far.
- Showcase a mix of 2, 3 and 4 Bedroom apartments
- Asia's First NET ZERO ENERGY and GEO THERMAL Pre- Nursery Lotus Valley School.
- Asia's first club built with GEO THERMAL technology Le' Panache 1,35,000 Sq. Ft.
- Green Certification Number -GH 101004