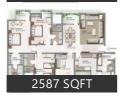

# Pictures

Floor Plans

**Documents** 

# https://www.propertywala.com/3c-lotus-panache-noida

| 3BHK Apartment / Flat       | 1805 SqFeet | - | ₹ 95 lakhs    |
|-----------------------------|-------------|---|---------------|
| 3BHK Apartment / Flat       | 1935 SqFeet | - | ₹ 83.2 lakhs  |
| 3BHK Apartment / Flat       | 1935 SqFeet | - | ₹ 90.94 lakhs |
| 3BHK Apartment / Flat       | 1955 SqFeet | - | ₹ 1.13 crore  |
| 3BHK Apartment / Flat       | 2350 SqFeet | - | ₹ 1.38 crore  |
| 3BHK Apartment / Flat       | 2350 SqFeet | - | ₹ 1.22 crore  |
| 4BHK Apartment / Flat       | 1935 SqFeet | - | ₹ 1.18 crore  |
| 4BHK Apartment / Flat       | 1955 SqFeet | - | ₹ 1.3 crore   |
| 4BHK Apartment / Flat       | 2350 SqFeet | - | ₹ 1.22 crore  |
| 4BHK Apartment / Flat       | 2350 SqFeet | - | ₹ 1.3 crore   |
| 4BHK Apartment / Flat       | 2587 SqFeet | - | ₹ 1.3 crore   |
| 4BHK Apartment / Flat       | 2587 SqFeet | - | ₹ 1.32 crore  |
| 4BHK Apartment / Flat       | 2587 SqFeet | - | ₹ 1.45 crore  |
| 4BHK Apartment / Flat       | 3560 SqFeet | - | ₹ 2.5 crores  |
| 2 Bedroom Independent House | 1130 SqFeet | - | ₹ 65 lakhs    |