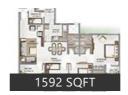

# **Properties**

| Туре                  | Area        | Posession | Price *       |
|-----------------------|-------------|-----------|---------------|
| 2BHK Apartment / Flat | 988 SqFeet  | -         | ₹ 55.3 lakhs  |
| 2BHK Apartment / Flat | 1063 SqFeet | -         | ₹ 60 lakhs    |
| 2BHK Apartment / Flat | 1130 SqFeet | -         | ₹ 55.4 lakhs  |
| 2BHK Apartment / Flat | 1130 SqFeet | -         | -             |
| 2BHK Apartment / Flat | 1330 SqFeet | -         | ₹ 72 lakhs    |
| 2BHK Apartment / Flat | 1330 SqFeet | -         | ₹ 74 lakhs    |
| 3BHK Apartment / Flat |             | -         | ₹ 55 lakhs    |
| 3BHK Apartment / Flat | 1330 SqFeet | -         | ₹ 70 lakhs    |
| 3BHK Apartment / Flat | 1330 SqFeet | -         | ₹ 71.82 lakhs |
| 3BHK Apartment / Flat | 1415 SqFeet | -         | -             |
| 3BHK Apartment / Flat | 1415 SqFeet | -         | ₹ 75 lakhs    |
| 3BHK Apartment / Flat | 1415 SqFeet | -         | ₹ 65.1 lakhs  |
| 3BHK Apartment / Flat | 1432 SqFeet | -         | ₹ 78 lakhs    |
| 3BHK Apartment / Flat | 1436 SqFeet | -         | ₹ 74 lakhs    |
| 3BHK Apartment / Flat | 1452 SqFeet | -         | ₹ 75 lakhs    |
| 3BHK Apartment / Flat | 1520 SqFeet | -         | ₹ 88.16 lakhs |
| 3BHK Apartment / Flat | 1524 SqFeet | -         | ₹ 85 lakhs    |
| 3BHK Apartment / Flat | 1592 SqFeet | -         | ₹ 81.2 lakhs  |
| 3BHK Apartment / Flat | 1592 SqFeet | -         | ₹ 1.06 crore  |
| 3BHK Apartment / Flat | 1640 SqFeet | -         | ₹ 1.12 crore  |
| 3BHK Apartment / Flat | 1708 SqFeet | -         | ₹ 1.04 crore  |
| 3BHK Apartment / Flat | 1720 SqFeet | -         | ₹ 95 lakhs    |
|                       |             |           |               |