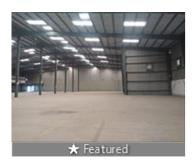

# Description

18000 Sq. ft. Commercial Factory /Warehouse/Godown Available for Rent at Liluah, Howrah with dock level, wide frontage & double height. The property is in the Industrial belt of Howrah, an easy drive off Kolkata of 30 minutes, both G.T. Road and Kona Expressway are not far away from the property. Prime Location, Exclusive Property, 24 hour water & electricity , Damp proof cement flooring, Security , Self Contained, Water Tank Installed, Lights Installed, Proper Safety, Suitable for all kinds of Godowns/Warehouse etc specially for Small Scale Unit, Medical Store, FMCG Storage. For immediate Finalization more details, booking and inspection contact- Win world real estate (Web-Winworldrealestate).