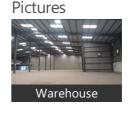

# Description

18000 Sq. ft. Commercial Factory /Warehouse/Godown Available for Rent at Liluah, Howrah with dock level, wide frontage & double height. The property is in the Industrial belt of Howrah, an easy drive off Kolkata of 30 minutes, both G.T. Road and Kona Expressway are not far away from the property. Prime Location, Exclusive Property, 24 hour water & electricity , Damp proof cement flooring, Security , Self Contained, Water Tank Installed, Lights Installed, Proper Safety, Suitable for all kinds of Godowns/Warehouse etc specially for Small Scale Unit, Medical Store, FMCG Storage. For immediate Finalization more details, booking and inspection contact- Win world real estate (Web-Winworldrealestate).