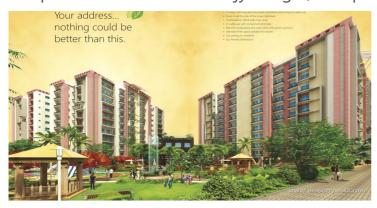

## Unique Green Acres - Ram Rajya Nagar, Jodhp...

### Residential Apartment in Ram Rajya Nagar, Jodhpur

Unique Green Acres provides affordable luxury apartment with 1, 2 and 3 BHK options in Ram Rajya Nagar, Jodhpur, Rajasthan.

- Project ID: J811906659
- Builder: Unique Builders
- Properties: Apartments / Flats, Residential Plots / Lands
- Location: Unique Green Acres, Ram Rajya Nagar, Jodhpur (Rajasthan)
- Completion Date: Feb, 2014
- Status: Started

## Description

Unique Builders has presented one of the luxurious project in Chopasni Mandir, Ram Rajya Nagar, Jodhpur Unique Green Acres that offers 1, 2 and 3 BHK affordable luxury apartments, where you get a opportunity to live a lifestyle that you have always dreamt of. Here, you will get aspected outstanding features and amenities with this project. Each apartments spread over beautifully landscaped green space where you can enjoy access to everything thinkable with your family. Interior and exterior finishing is more important for satisfying your dreams home. This is excellently accomplished at Green Acres.