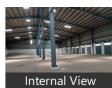

### **Pictures**

Facilities toilets for labours, office with attached washroom. Vdf flooring, canopy done. Facility for crane, 4ft dock with dock leveller provision, lighting arrestor, fire hydrant with sprinkler facility if required. Turbo Ventilators, exhaust, natural lighting, back up, power, borewell water facility,

#### Other features

- International Standard 

  Latest Modern Facility
- Hi Tech Warehouse 
  PEB Structure
- Compound Wall Fully Covered Canopies
- Fire Compliance Dock Leveller Provision
- Lightning Arrestor Facility Ramp Facility
- Rolling Shutters 
  Turbo Ventilators
  Natural Lighting 
  Office Area 
  Cafetaria Space
- Internal LED Lights 
  Ample Truck Parking Space