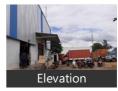

Home » Bangalore Properties » Commercial properties for rent in Bangalore » Warehouses / Godowns for rent in Bommasandra Industrial Area, Bangalore » Property P35739281

# Warehouse / Godown for rent in Bommasandra Industrial Area, Bangalore

5.5 lakhs



## Warehouse/ Godown For Rent At Bommasandra - Jigini Industrial Area

Bommasandra - Jigini, Bommasandra Link Road, Anekal ...

Bathrooms: Six

■ Total Floors: One

Furnished: Semi Furnished

- Area: 30000 SqFeet ▼
- Floor: Ground
- Facing: North East
- Lease Period: 12 MonthsMonthly Rent: 550,000
- Rate: 18 per SqFeet + 10%
- Age Of Construction: 2 Years
- Available: Immediate/Ready to move

# **Advertiser Details**



Scan QR code to get the contact info on your mobile View all properties by F5K Realty

### **Pictures**























# Description

Warehouse / Godown Space for Rent At Bommasandra , Jigini, Bommasandra - Jigini Link Road, Bommasandra Industrial Area , Jigini Industrial Area, Attibele Road , Anekal , Road, Bommanahalli , Electronic City , Hosur Road , Hosur , Bannergatta Road, Bommasandra Bangalore for which Rent is negotiable.

This Warehouse / Godown is close to Main Road, with facility for labor nearby, close to hospitals, bus stand, police station, fire brigade, access to transport with plenty of parking for trucks & 40ft containers.

Facilities toilets for labours, office with attached washroom. Vdf flooring, canopy done. Facility for crane, 4ft dock with dock leveller provision, lighting arrestor, fire hydrant with sprinkler facility if required. Turbo Ventilators, exhaust, na