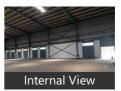

### **Pictures**

Facilities toilets for labours, office with attached washroom. Vdf flooring, canopy done. Facility for crane, 4ft dock with dock leveller provision, lighting arrestor, fire hydrant with sprinkler facility if required. Turbo Ventilators, exhaust, natural lighting, back up, power, borewell water facility,

#### Other features

- International Standard 

  Latest Modern Facility
- Hi Tech Warehouse 
  PEB Structure
- Compound Wall Fully Covered Canopies
- Fire Compliance Dock Leveller Provision
- Lightning Arrestor Facility Ramp Facility
- Rolling Shutters 
  Turbo Ventilators
  Natural Lighting 
  Office Area 
  Cafetaria Space
- Internal LED Lights 
  Ample Truck Parking Space