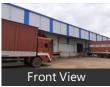

Home » Bangalore Properties » Commercial properties for rent in Bangalore » Warehouses / Godowns for rent in Bommasandra Industrial Area, Bangalore » Property P35739281

# Warehouse / Godown for rent in Bommasandra Industrial Area, Bangalore

5.5 lakhs



## Warehouse/ Godown For Rent At Bommasandra - Jigini Industrial Area

Bommasandra - Jigini, Bommasandra Link Road, Anekal ...

Bathrooms: Six

■ Total Floors: One

Furnished: Semi Furnished

- Area: 30000 SqFeet ▼
- Floor: Ground
- Facing: North East
- Lease Period: 12 MonthsMonthly Rent: 550,000
- Rate: 18 per SqFeet + 10%
- Age Of Construction: 2 Years
- Available: Immediate/Ready to move

# **Advertiser Details**



Scan QR code to get the contact info on your mobile View all properties by F5K Realty

### **Pictures**























# Description

Warehouse / Godown Space for Rent At Bommasandra , Jigini, Bommasandra - Jigini Link Road, Bommasandra Industrial Area , Jigini Industrial Area, Attibele Road , Anekal , Road, Bommanahalli , Electronic City , Hosur Road , Hosur , Bannergatta Road, Bommasandra Bangalore for which Rent is negotiable.

This Warehouse / Godown is close to Main Road, with facility for labor nearby, close to hospitals, bus stand, police station, fire brigade, access to transport with plenty of parking for trucks & 40ft containers.

Facilities toilets for labours, office with attached washroom. Vdf flooring, canopy done. Facility for crane, 4ft dock with dock leveller provision, lighting arrestor, fire hydrant with sprinkler facility if required. Turbo Ventilators, exhaust, natural