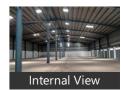

### **Pictures**

Facilities toilets for labours, office with attached washroom. Vdf flooring, canopy done. Facility for crane, 4ft dock with dock leveller provision, lighting arrestor, fire hydrant with sprinkler facility if required. Turbo Ventilators, exhaust, natural lighting, back up, power, borewell water facility,

#### Other features

- International Standard 

  Latest Modern Facility
- Hi Tech Warehouse 
  PEB Structure
- Compound Wall Fully Covered Canopies
- Fire Compliance Dock Leveller Provision
- Lightning Arrestor Facility Ramp Facility
- Rolling Shutters 
  Turbo Ventilators
  Natural Lighting 
  Office Area 
  Cafetaria Space
- Internal LED Lights 
  Ample Truck Parking Space