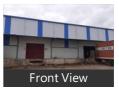

Home » Bangalore Properties » Commercial properties for rent in Bangalore » Warehouses / Godowns for rent in Bommasandra Industrial Area, Bangalore » Property P35739281

# Warehouse / Godown for rent in Bommasandra Industrial Area, Bangalore

5.5 lakhs



## Warehouse/ Godown For Rent At Bommasandra - Jigini Industrial Area

Bommasandra - Jigini, Bommasandra Link Road, Anekal ...

Bathrooms: Six

■ Total Floors: One

Furnished: Semi Furnished

- Area: 30000 SqFeet ▼
- Floor: Ground
- Facing: North East
- Lease Period: 12 MonthsMonthly Rent: 550,000
- Rate: 18 per SqFeet + 10%
- Age Of Construction: 2 Years
- Available: Immediate/Ready to move

# **Advertiser Details**



Scan QR code to get the contact info on your mobile View all properties by F5K Realty

### **Pictures**























# Description

Warehouse / Godown Space for Rent At Bommasandra , Jigini, Bommasandra - Jigini Link Road, Bommasandra Industrial Area , Jigini Industrial Area, Attibele Road , Anekal , Road, Bommanahalli , Electronic City , Hosur Road , Hosur , Bannergatta Road, Bommasandra Bangalore for which Rent is negotiable.

This Warehouse / Godown is close to Main Road, with facility for labor nearby, close to hospitals, bus stand, police station, fire brigade, access to transport with plenty of parking for trucks & 40ft containers.

Facilities toilets for labours, office with attached washroom. Vdf flooring, canopy done. Facility for crane, 4ft dock with dock leveller provision, lighting arrestor, fire hydrant with sprinkler facility if required. Turbo Ventilators, exhaust, natura