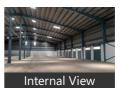

### **Pictures**

Facilities toilets for labours, office with attached washroom. Vdf flooring, canopy done. Facility for crane, 4ft dock with dock leveller provision, lighting arrestor, fire hydrant with sprinkler facility if required. Turbo Ventilators, exhaust, natural lighting, back up, power, borewell water facility,

#### Other features

- International Standard 

  Latest Modern Facility
- Hi Tech Warehouse 
  PEB Structure
- Compound Wall Fully Covered Canopies
- Fire Compliance Dock Leveller Provision
- Lightning Arrestor Facility Ramp Facility
- Rolling Shutters 
  Turbo Ventilators
  Natural Lighting 
  Office Area 
  Cafetaria Space
- Internal LED Lights 
  Ample Truck Parking Space