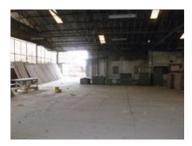

## Warehouse / Godown for rent in GS Road area, Guwahati

Godown Available On Rent / Lease Basis (10000 Sq Ft - 27000 Sq Ft)

15th Mile, GS Road, Guwahati - 781023 (Assam)

Area: 10000 SqFeet •

It is located 13 Kms from Guwahati Assam and 60 kms from Shillong Meghalaya (India) Offering industrial

land with build in sheds of area ranging from 10,000 Sq Ft upto 27,000 Sq Ft. Office space, staff quarters and labour quarters, back up power all available in location. Banks, petrol pumps, weighing bridge, department stores, vegetable and meat market all located within 500 meters Hospitals and schools are all located within 1 kms. Guwahati Railway station is about 25 kms and Guwahati Airport is about 44 kms. Ample open space for heavy vehicle movement and parking. Ideal location for warehousing, godowns or for industrial use. Situated right in front of GS Road (National Highway) connecting Assam and Meghalaya and other north eastern states. Good opportunity for setting up distribution center for products in the