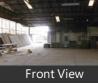

## Warehouse / Godown for rent in GS Road area, Guwahati

Godown Available On Rent / Lease Basis (10000 Sq Ft - 27000 Sq Ft)

15th Mile, GS Road, Guwahati - 781023 (Assam)

Area: 10000 SqFeet •

It is located 13 Kms from Guwahati Assam and 60 kms from Shillong Meghalaya (India) Offering industrial

land with build in sheds of area ranging from 10,000 Sq Ft upto 27,000 Sq Ft. Office space, staff quarters and labour quarters, back up power all available in location. Banks, petrol pumps, weighing bridge, department stores, vegetable and meat market all located within 500 meters Hospitals and schools are all located within 1 kms. Guwahati Railway station is about 25 kms and Guwahati Airport is about 44 kms. Ample open space for heavy vehicle movement and parking. Ideal location for warehousing, godowns or for industrial use. Situated right in front of GS Road (National Highway) connecting Assam and Meghalaya and other north eastern states. Good opportunity for setting up distribution center for products in the