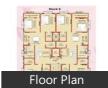

Home » Bhubaneswar Properties » Residential properties for sale in Bhubaneswar » Apartments / Flats for sale in Patia, Bhubaneswar » Property P69409061

# 3 Bedroom Apartment / Flat for sale in Patia, Bhubaneswar

99 lakhs



### 3BHK FLAT AT PATIA

SATYABADI RESIDENCY, Near Patia Railway Station, Pati...

Bedrooms: Three

Transaction: New Property

■ Floor: Fourth

Facing: East

- Area: 1800 SqFeet ▼
- Bathrooms: Three
- Total Floors: Five
- Furnished: Unfurnished
- ramismea. oman
- Price: 9,900,000
- 900,000 Rate: 5,500 per SqFeet -15%
- Age Of Construction: Under Construction
- Possession: Within 6 Months

# Advertiser Details Omm Creation



Scan QR code to get the contact info on your mobile

<u>View all properties by Omm Creation</u>

# **Pictures**



### Floor Plans





# Description

Welcome to your new home! This 3BHK bedroom flat located in Patia, Bhubaneswar offers a perfect blend of comfort, convenience, and modern living. Whether you're a first-time buyer, a growing family, or an investor looking for a great opportunity, this flat has something for everyone.

Please mention that you saw this ad on PropertyWala.com when you contact.

### Features

#### General

■ Power Back-up ■ Lifts

#### Lot

■ Balcony ■ Basement

#### Exterior

Reserved Parking

# Security

■ Security Guards ■ Fire Alarm

#### nterior

- Woodwork Granite Flooring
- Feng Shui / Vaastu Compliant

#### Maintenance

- Maintenance Staff Water Supply / Storage
- RO System Water Softner Boring / Tube-well
   Rain Water Harvesting Waste Disposal

# Location

# Landmarks

# Hospitals