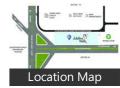

6-A is a new developing Sector of Mohali with upcoming 5 Star hotel, Airport. It is approximately 8 km from Chandigarh. Some good schools and institutes are there. It is near to all other main sectors of the city.

#### Pros:

- New fast developing area
- Upcoming 5 Star hotel, Airport.
- Good schools and institutes.

#### Cons:

In developing stage

Posted: Jun 18, 2013 by Rohit Arora (Tri City Realty)

Sector 66, Mohali is rated 7 out of 10 based on 1 user reviews.

 $Disclaimer: The\ reviews\ are\ opinions\ of\ Property Wala.com\ members,\ and\ not\ of\ Property Wala.com.$ 

Explore

**Similar Properties** 

Properties in Sector 66, Mohali

Projects in Mohali

Brokers in Mohali





\* These pictures are of the project and might not represent the property

## **Project Floor Plans**





\* These floor plans are of the project and might not represent the property

Report a problem with this listing Is this property no longer available or has incorrect information?

Report it!

**Disclaimer:** All information is provided by advertisers and should be verified independently before entering into any transaction. You may visit the relevant RERA website of your state to verify the details of this property. PropertyWala.com is only an advertising platform to help connect buyers and sellers and is not a party to any transactions, nor shall be responsible or liable to resolve any disputes between them.

More Information