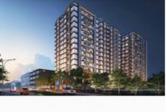

### 3.5BHK FLAT AT DELTA SQUARE

HP Square, Shatabdi Nagar, Bhubaneswar - 751003 (Odi...

- Area: 1261 SqFeet Bedrooms: Three
- Floor: Ninth Total Floors: Fourteen
  - Facing: West
- Furnished: Unfurnished Transaction: New Property
- Price: 21.100.000
- Rate: 16,733 per SqFeet -5%

### Description

HP SQUARE offers a perfect blend of modern elegance and timeless charm. Step into a welcoming foyer leading to spacious living areas adorned with natural light, perfect for culinary delights. Enjoy outdoor living in the beautifully landscaped backyard, ideal for entertaining or relaxation.