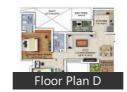

the mission to continue delivering superior homes that enrich the lives of the customers.

## **Features**

## Luxury Features

■ Power Back-up ■ Lifts ■ High Speed Internet

## Lot Features

■ Balcony ■ Park Facing

# Recreation

- Swimming Pool Park Fitness Centre / GYM
- Club / Community Center

# Other features

- Carpet Area: 74.32 sq.m. Builtup Area: 88.26 sq.m.
- Super Builtup Area: 92.9 sq.m.
- Floor: 8th of 11 Floors East Facing Balconies: 2
- Immediate posession 0-1 Year Old Property
- Society: KFP Chesterfield Vitrified Flooring
- Furnishing: Unfurnished
   Gated Community

## Security Features

■ Security Guards ■ Intercom Facility

## **Exterior Features**

Reserved Parking

#### Maintenance

■ Maintenance Staff ■ Rain Water Harvesting

# **Pictures**





Floor Plans











# Location

# Landmarks

#### Hote

Hyatt Regency Pune & Residences (<.. The Westin-Koregaon Park (<11km), Radisson Blu Hotel-Kharadi (<10km), Taj Blue Diamond Hotel Pune (<11km ibis Pune Viman Nagar (<8km), St Laurn Koregaon Park Pune (<11km. New Leaf Hotels (<7km), Hotel Studio Estique (<13km), The Central Park Hotel (<13km), FOUR POINTS BY Sheraton-Vimanna... Hotel Shri Panchratna (<12km), Hotel Hindustan International-Viman.. The O Hotel-Koregaon Park (<11km), Hotel le Royce-Bund Garden (<11km... Hotel lvy Studios (<7km), Hotel Maple-Nagar Road Wagholi (<... The Samrat Hotel (<13km), Oyo 1216 Hotel New White House (<... Hotel Homeland (<13km), Chokhi Dhani Pune (<13km), Fairfield by Marriott-Pune Kharadi (<...

# **Public Transport**

Pune International Gate No 3 (PNQ) ... Pune Sta