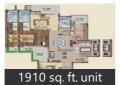

### **Properties**

| Туре                  | Area         | Posession | Price *             |
|-----------------------|--------------|-----------|---------------------|
| Apartment / Flat      | 1450 SqFeet  | -         | ₹ 40 - 60 lacs      |
| Apartment / Flat      | 1910 SqFeet  | -         | ₹ 60 lacs - 1 crore |
| 2BHK Apartment / Flat | 1000 SqFeet  | -         | ₹ 33.5 lakhs        |
| 2BHK Apartment / Flat | 1080 SqFeet  | -         | ₹ 40 - 60 lacs      |
| 3BHK Apartment / Flat | 115 SqYards  | -         | ₹ 35 lakhs          |
| 3BHK Apartment / Flat | 1125 SqFeet  | -         | ₹ 36.9 lakhs        |
| 3BHK Apartment / Flat | 133 SqYards  | -         | ₹ 38 lakhs          |
| 3BHK Apartment / Flat | 1250 SqFeet  | -         | ₹ 31.95 lakhs       |
| 3BHK Apartment / Flat | 1250 SqFeet  | -         | ₹ 32 lakhs          |
| 3BHK Apartment / Flat | 1300 SqFeet  | -         | ₹ 33.9 lakhs        |
| 3BHK Apartment / Flat | 1322 SqFeet  | -         | ₹ 37 lakhs          |
| 3BHK Apartment / Flat | 1350 SqFeet  | -         | ₹ 32 lakhs          |
| 3BHK Apartment / Flat | 1350 SqFeet  | -         | ₹ 34.9 lakhs        |
| 3BHK Apartment / Flat | 1400 SqFeet  | -         | ₹ 36.95 lakhs       |
| 3BHK Apartment / Flat | 1460 SqFeet  | -         | ₹ 53 lakhs          |
| 3BHK Apartment / Flat | 1500 SqFeet  | -         | ₹ 63 lakhs          |
| 3BHK Apartment / Flat | 1730 SqFeet  | -         | ₹ 40 - 60 lacs      |
| 3BHK Apartment / Flat | 1750 SqFeet  | -         | ₹ 65 lakhs          |
| 3BHK Apartment / Flat | 1845 SqFeet  | -         | ₹ 40 - 60 lacs      |
| 3BHK Apartment / Flat | 1845 SqFeet  | -         | ₹ 52 lakhs          |
| 3BHK Apartment / Flat | 1910 SqFeet  | -         | ₹ 64.9 lakhs        |
| 3BHK Apartment / Flat | 1960 SqFeet  | -         | ₹ 60 lacs - 1 crore |
| 3BHK Apartment / Flat | 1155 SqYards | -         | ₹ 32 lakhs          |

# 3 Bedroom Flat for sale in Motiaz Royal Citi, Ambala Highw...

64 lakhs

1910 SqFeet Apartment @ Rs.3351/SqFeet

ID: P9221219 — Posted: May 22 by Vishesh singla

Extraordinary flat at an Extraordinary location (Motiaz Royal Citi)

# 3 Bedroom Flat for rent in Motiaz Royal Citi, Ambala Highw...

20,000

1910 SqFeet Apartment @ Rs.10/SqFeet

ID: P13678531 — Posted: Jul 10 by Neeraj Chilana

3BHK semi furnished (Motiaz Royal Citi)

An excellent 3BHK flat for Rent on very prominent Location Chandigarh - Ambala Highway Motiaz Royal City 3BHK 10 Floor 1910 sq.ft. 4 Ac Woodwork Chimney Cal for more details more details