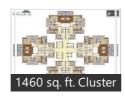

### **Properties**

| Туре                  | Area         | Posession | Price *             |
|-----------------------|--------------|-----------|---------------------|
| Apartment / Flat      | 1450 SqFeet  | -         | ₹ 40 - 60 lacs      |
| Apartment / Flat      | 1910 SqFeet  | -         | ₹ 60 lacs - 1 crore |
| 2BHK Apartment / Flat | 1000 SqFeet  | -         | ₹ 33.5 lakhs        |
| 2BHK Apartment / Flat | 1080 SqFeet  | -         | ₹ 40 - 60 lacs      |
| 3BHK Apartment / Flat | 115 SqYards  | -         | ₹ 35 lakhs          |
| 3BHK Apartment / Flat | 1125 SqFeet  | -         | ₹ 36.9 lakhs        |
| 3BHK Apartment / Flat | 133 SqYards  | -         | ₹ 38 lakhs          |
| 3BHK Apartment / Flat | 1250 SqFeet  | -         | ₹ 31.95 lakhs       |
| 3BHK Apartment / Flat | 1250 SqFeet  | -         | ₹ 32 lakhs          |
| 3BHK Apartment / Flat | 1300 SqFeet  | -         | ₹ 33.9 lakhs        |
| 3BHK Apartment / Flat | 1322 SqFeet  | -         | ₹ 37 lakhs          |
| 3BHK Apartment / Flat | 1350 SqFeet  | -         | ₹ 32 lakhs          |
| 3BHK Apartment / Flat | 1350 SqFeet  | -         | ₹ 34.9 lakhs        |
| 3BHK Apartment / Flat | 1400 SqFeet  | -         | ₹ 36.95 lakhs       |
| 3BHK Apartment / Flat | 1460 SqFeet  | -         | ₹ 53 lakhs          |
| 3BHK Apartment / Flat | 1500 SqFeet  | -         | ₹ 63 lakhs          |
| 3BHK Apartment / Flat | 1730 SqFeet  | -         | ₹ 40 - 60 lacs      |
| 3BHK Apartment / Flat | 1750 SqFeet  | -         | ₹ 65 lakhs          |
| 3BHK Apartment / Flat | 1845 SqFeet  | -         | ₹ 40 - 60 lacs      |
| 3BHK Apartment / Flat | 1845 SqFeet  | -         | ₹ 52 lakhs          |
| 3BHK Apartment / Flat | 1910 SqFeet  | -         | ₹ 64.9 lakhs        |
| 3BHK Apartment / Flat | 1960 SqFeet  | -         | ₹ 60 lacs - 1 crore |
| 3BHK Apartment / Flat | 1155 SqYards | -         | ₹ 32 lakhs          |

<sup>\*</sup> All distances are approximate

| 3BHK Apartment / Flat   | 1460 SqMeters | - | ₹ 52.9 lakhs  |
|-------------------------|---------------|---|---------------|
| 4BHK Apartment / Flat   | 2000 SqFeet   | - | ₹ 55 lakhs    |
| Residential Plot / Land | 133 SqYards   | - | ₹ 47.48 lakhs |
| Residential Plot / Land | 139 SqYards   | - | ₹ 46.75 lakhs |
| Residential Plot / Land | 150 SqYards   | - | ₹ 53.55 lakhs |
| Residential Plot / Land | 1377 SqFeet   | - | ₹ 49 lakhs    |
| Shop                    | 401 SqFeet    | - | ₹ 28 lakhs    |
| Office Space            | 401 SqFeet    | - | ₹ 35 lakhs    |
| Shopping Mall Space     | 401 SqFeet    | - | ₹ 35 lakhs    |