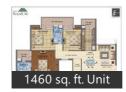

### **Properties**

| Туре                  | Area         | Posession | Price *             |
|-----------------------|--------------|-----------|---------------------|
| Apartment / Flat      | 1450 SqFeet  | -         | ₹ 40 - 60 lacs      |
| Apartment / Flat      | 1910 SqFeet  | -         | ₹ 60 lacs - 1 crore |
| 2BHK Apartment / Flat | 1000 SqFeet  | -         | ₹ 33.5 lakhs        |
| 2BHK Apartment / Flat | 1080 SqFeet  | -         | ₹ 40 - 60 lacs      |
| 3BHK Apartment / Flat | 115 SqYards  | -         | ₹ 35 lakhs          |
| 3BHK Apartment / Flat | 1125 SqFeet  | -         | ₹ 36.9 lakhs        |
| 3BHK Apartment / Flat | 133 SqYards  | -         | ₹ 38 lakhs          |
| 3BHK Apartment / Flat | 1250 SqFeet  | -         | ₹ 31.95 lakhs       |
| 3BHK Apartment / Flat | 1250 SqFeet  | -         | ₹ 32 lakhs          |
| 3BHK Apartment / Flat | 1300 SqFeet  | -         | ₹ 33.9 lakhs        |
| 3BHK Apartment / Flat | 1322 SqFeet  | -         | ₹ 37 lakhs          |
| 3BHK Apartment / Flat | 1350 SqFeet  | -         | ₹ 32 lakhs          |
| 3BHK Apartment / Flat | 1350 SqFeet  | -         | ₹ 34.9 lakhs        |
| 3BHK Apartment / Flat | 1400 SqFeet  | -         | ₹ 36.95 lakhs       |
| 3BHK Apartment / Flat | 1460 SqFeet  | -         | ₹ 53 lakhs          |
| 3BHK Apartment / Flat | 1500 SqFeet  | -         | ₹ 63 lakhs          |
| 3BHK Apartment / Flat | 1730 SqFeet  | -         | ₹ 40 - 60 lacs      |
| 3BHK Apartment / Flat | 1750 SqFeet  | -         | ₹ 65 lakhs          |
| 3BHK Apartment / Flat | 1845 SqFeet  | -         | ₹ 40 - 60 lacs      |
| 3BHK Apartment / Flat | 1845 SqFeet  | -         | ₹ 52 lakhs          |
| 3BHK Apartment / Flat | 1910 SqFeet  | -         | ₹ 64.9 lakhs        |
| 3BHK Apartment / Flat | 1960 SqFeet  | -         | ₹ 60 lacs - 1 crore |
| 3BHK Apartment / Flat | 1155 SqYards | -         | ₹ 32 lakhs          |

<sup>\*</sup> All distances are approximate

| 3BHK Apartment / Flat   | 1460 SqMeters | - | ₹ 52.9 lakhs  |
|-------------------------|---------------|---|---------------|
| 4BHK Apartment / Flat   | 2000 SqFeet   | - | ₹ 55 lakhs    |
| Residential Plot / Land | 133 SqYards   | - | ₹ 47.48 lakhs |
| Residential Plot / Land | 139 SqYards   | - | ₹ 46.75 lakhs |
| Residential Plot / Land | 150 SqYards   | - | ₹ 53.55 lakhs |
| Residential Plot / Land | 1377 SqFeet   | - | ₹ 49 lakhs    |
| Shop                    | 401 SqFeet    | - | ₹ 28 lakhs    |
| Office Space            | 401 SqFeet    | - | ₹ 35 lakhs    |
| Shopping Mall Space     | 401 SqFeet    | - | ₹ 35 lakhs    |