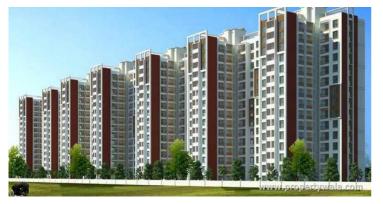

### Description

**SNN Raj Graneur** is located very close to Bommanahalli Junction on Hosur Road, (Close to HSR and Koramangala) to be added South Bangalore with a choice of 2/3 BHK apartments in the size ranges in between 1275 to 1615 sq.ft. with a total area of total area of 4.2 acres of land. The project provides amenities like swimming pool, Gym, Parking Space etc for the comfort of the residents. The project is well connected with wide roads and all the basic utilities are nearby.

# Gallery

# Pictures