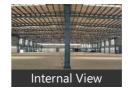

## Description

PEB warehouse

Current status: Ready to move.

Internal flooring: FM-II; Floor load Capacity: 4 ton/sq. mtr.

External flooring: Interlocking Tiles Eve height - 35 ft. & Centre height 40 ft. Dock nos 10: Dock height: 4 ft.

Ventilation: Turbo Vents

Guard room Toilets

PMG Land Aggregators LLP is the largest Industrial Real Estate Services Company that operates across (PAN) India specializing in Leasing (rentals) of Warehouses, Factories, Cold Storages, Built-to-suit (BTS) properties, Income (rent) yielding assets (ROI / Preleased). We also specialize in Land aggregation and fund investments. Headquartered in Delhi, we have regional offices at 27 cities in the country.