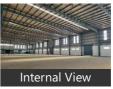

## Description

PEB warehouse

Current status: Ready to move.

Internal flooring: FM-II; Floor load Capacity: 4 ton/sq. mtr.

External flooring: Interlocking Tiles Eve height - 35 ft. & Centre height 40 ft. Dock nos 10: Dock height: 4 ft.

Ventilation: Turbo Vents

Guard room Toilets

PMG Land Aggregators LLP is the largest Industrial Real Estate Services Company that operates across (PAN) India specializing in Leasing (rentals) of Warehouses, Factories, Cold Storages, Built-to-suit (BTS) properties, Income (rent) yielding assets (ROI / Preleased). We also specialize in Land aggregation and fund investments. Headquartered in Delhi, we have regional offices at 27 cities in the country.