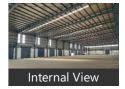

## Description

PEB warehouse

Current status: Ready to move.

Internal flooring: FM-II; Floor load Capacity: 4 ton/sq. mtr.

External flooring: Interlocking Tiles Eve height - 35 ft. & Centre height 40 ft. Dock nos 10: Dock height: 4 ft.

Ventilation: Turbo Vents

Guard room Toilets

PMG Land Aggregators LLP is the largest Industrial Real Estate Services Company that operates across (PAN) India specializing in Leasing (rentals) of Warehouses, Factories, Cold Storages, Built-to-suit (BTS) properties, Income (rent) yielding assets (ROI / Preleased). We also specialize in Land aggregation and fund investments. Headquartered in Delhi, we have regional offices at 27 cities in the country.