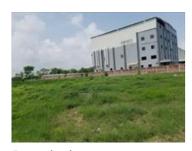

Home » Ahmedabad Properties » Commercial properties for sale in Ahmedabad » Commercial Plots / Lands for sale in Bavla, Ahmedabad » Property P616294625

# Commercial Plot / Land for sale in Bavla, Ahmedabad

4.64 crores



Industrial Plot For Sale Galops Bavla Road

Galops Indu Park, Bavla, Ahmedabad - 382220 (Gujarat)

- Area: 5156 SqYards ▼Facing: East
- Transaction: Resale Property
- Price: 46,400,400
- Rate: 8,999 per SqYard +10%
- Possession: Immediate/Ready to move

Description
Industrial plot for sale
Galops industrial park
Bavla changodar road
5156 yards
@9000 per yards
Good location

When you call, don't forget to mention that you found this ad on PropertyWala.com.

#### **Features**

Land Features

■ Clear Title ■ Freehold Land

## Location

## **Advertiser Details**



Scan QR code to get the contact info on your mobile View all properties by Jay Mataji Estate

## **Pictures**



\* Location may be approximate

## Landmarks

#### ATM/Bank/Exchange

Kotak Mahindra Bank-Bavla Branch (... State Ban