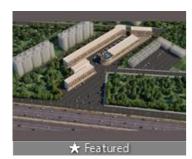

## 23.27 crores

South Extension I Commercial Land In Mohali

- South Extension I, Sector 118, Mohali (Chandigarh)
- Area: 931 SqYards Facing: East Transaction: New Property Price: 232,718,970
- Rate: 2.5 lakhs per SqYard +55%
- Possession: Immediate/Ready to move

#### **Pictures**

## Description

South Extension I is the commercial evolution based in Mohali, created by TDI. The property spreads across a wide area and is recognized by State RERA. Impeccably located on the international airport road in the prime vicinity of tdi smart city mohali, tdi south extension I has everything extraordinary to offer for future leaders like yourself. Surrounded with more than 10000 family. Very heavy traffic with adjoining road. Good property from investment point of view. Spacious parking along with basement parking option