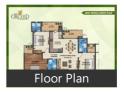

nsaction: New Property Price: 8,290,000
- Rate: 5,024 per SqFeet +25%
- Age Of Construction: Under Construction
- Possession: Within 6 Months

## Description

3 BHK apartments built with the strongest and most durable - MIVAN TECHNOLOGY with amenities like:-

- Rain Water Harvesting
- 2000+ Herbal Plants & Trees
- 9000 Sq. Ft. Club House
- Jogging Track
- Covered Car Parking
- Children's Park
- Open Air Gym
- Basket Ball Court
- Badminton Court
- 58000 sq. ft. Green Area
- 24 Hrs Power Backup
- Swimming Pool
- CCTV Surveillance and much more...

When you call, please mention that you saw this ad on PropertyWala.

### Location

# **Advertiser Details**



Scan QR code to get the contact info on your mobile View all properties by Mega Marketing

#### **Pictures**











### Floor Plans







## **Project Pictures**



\* These pictures are of the project and might not represent the property

# **Project Floor Plans**





\* Location may be approximate

# Landmarks

Nearby Localities

Sector 127, Model Town, Kharar, Greater Mohali, Sector 126, Kharar-Landran Road, Sector 114, Sector 116, Kharar Road, Sector 121

\* All distances are approximate

in Tricity Chandigarh or mohali

# Locality Reviews Sector 115 is developing very fastly in last Two Years. sector 115 is very Big sector

Pros:
Sector 115 is well Devolping Area in Tricity

#### Cons:

Now Not connect Direct Connectivities

Posted: Oct 31, 2018 by Ravinder Singh

Sector 115, Mohali

Sector 115 being a new sector the rates are reasonable, one can try to purchase some property here. Good place with all facilities