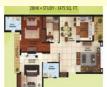

# 2 Bedroom Flat for sale in Paarth Republic, Kanpur Road are..

54.58 lakhs

1475 SqFeet Apartment @ Rs.3700/SqFeet

ID: P5836401 — Posted: Apr 9 by Mohd Anas

Paarth Gardenia Residency (Paarth Republic)

A premium housing project launched by Paarth Infrabuild, Gardenia Residency in Sarojini Nagar, Lucknow is offering Apartment starting at Rs 56.05 lacs. It offers 2, 3 BHK Apartment in Lucknow South. The project is Under Construction project and possession in Dec 18. Among the many .. more details