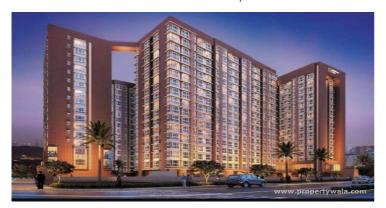

# Platinum Prive - Andheri West, Mumbai

## Posh Apartment with Proper ventilation

Platinum Prive By Platinum Corp It is spread over a total area of 1.09 acres of land has a total of 4 towers, comprising of 16 floors each.

- Project ID: J918982091
- Builder: Platinum Corp.
- Location: Platinum Prive, Andheri West, Mumbai 400047 (Maharashtra)
- Completion Date: Dec, 2022
- Status: Started

# Description

**Platinum Prive By Platinum Corp** in Andheri (West), Mumbai is a residential project by Platinum Corp. The project offers apartments with the perfect combination of contemporary architecture and features to provide comfortable living. It is spread over a total area of 1.09 acres of land has a total of 3 towers, comprising of 15 floors each have been developed in the complex, with a lot of green zones around.