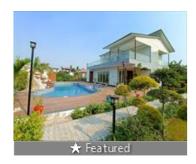

# 3 Bedroom Farm House for sale in Dhauj, Faridabad

5.45 crores

# 1 Acer Land Dhoaj Alfalah Road Sohna-**Faridabad**

Dhauj Fetehpur Road Alfalah University Sohna-Faridabad.

Bedrooms: Three

■ Floor: Basement

Transaction: New Property

Facing: North

- Area: 1 Acres ▼
- Bathrooms: Three
- Total Floors: Three
- Furnished: Furnished
- Price: 54,500,000
- Rate: 5.45 crores per Acre +65%
- Age Of Construction: 21 Years
- Possession: Immediate/Ready to move

# Description

Sohna faridabad road dhaoj Alfalah university

1acer land around 18kanal 10 marle land all side boundary wall borewell Servent rooms light connection 44 ft road blacktop pwd clu pass 2 side open land prime location