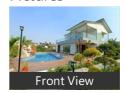

# 1 Acer Land Dhoaj Alfalah Road Sohna-**Faridabad**

Dhauj Fetehpur Road Alfalah University Sohna-Faridabad.

Bedrooms: Three

■ Floor: Basement

Transaction: New Property

Facing: North

- Area: 1 Acres ▼
- Bathrooms: Three
- Total Floors: Three
- Furnished: Furnished
- Price: 54,500,000
- Rate: 5.45 crores per Acre +65%
- Age Of Construction: 21 Years
- Possession: Immediate/Ready to move

# Description

Sohna faridabad road dhaoj Alfalah university

1acer land around 18kanal 10 marle land all side boundary wall borewell Servent rooms light connection 44 ft road blacktop pwd clu pass 2 side open land prime location