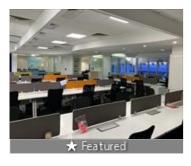

With 6,500 sq. ft of space , it's got 75 Workstations , 4 Cabins , Reception , Conference Room , Meeting Room, Pantry, Server room, 4 Private Male and Female Washroom.

Our place is Well maintained, with Ample parking , Comfy sofas in the Reception , Fully Air conditioning and High speed internet.